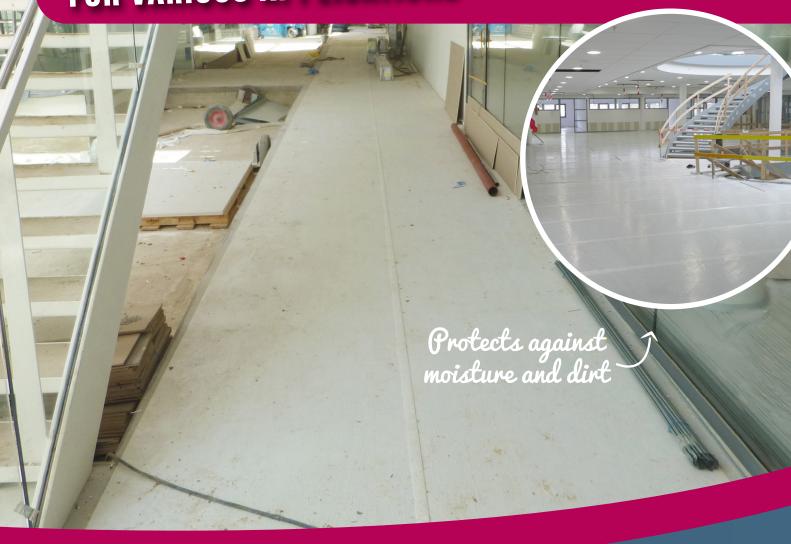

# SOMETIMES GOOD IS GOOD ENOUGH UNIVERSAL SELF-ADHESIVE NON WOVEN COVERING FOR VARIOUS APPLICATIONS

### Self-adhesive lightweight nonwoven floor covering

PrimaCover Basic is a nonwoven floor covering for universal applications. It consists of self-adhesive nonwoven polyester with a PE top layer. This reliably protects floors and stairs from moisture, dirt and moderate damage. Suitable for various dry surfaces.