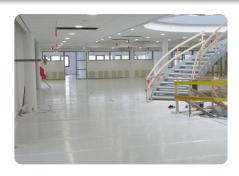

### Self-adhesive lightweight nonwoven floor covering

PrimaCover Basic is a nonwoven floor covering for universal applications. It consists of self-adhesive nonwoven polyester with a PE top layer. This reliably protects floors and stairs from moisture, dirt and moderate damage. Suitable for various dry surfaces.

### **Application:**

- For all completely dry surfaces
- For floors and stairs