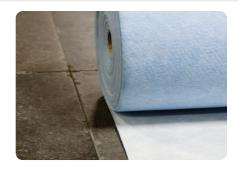

### Breathable nonwoven floor covering

The protection of newly laid surfaces must be done carefully. PrimaCover Active is a self-adhesive and breathable nonwoven floor covering. The membrane on the top allows moisture to escape, while at the same time preventing liquid penetration. PrimaCover Active therefore makes an important contribution to reducing waiting times during construction, renovation and maintenance.