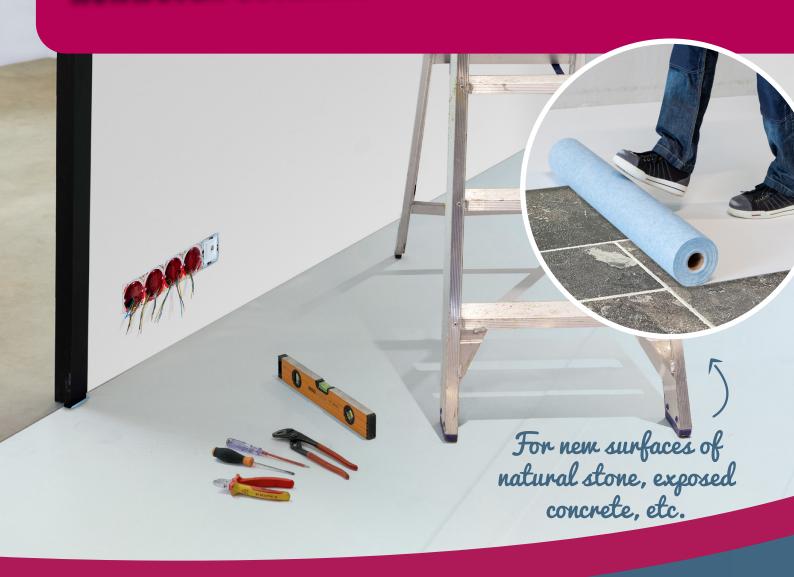

### Breathable nonwoven floor covering

The protection of newly laid surfaces must be done carefully. PrimaCover Active is a self-adhesive and breathable nonwoven floor covering. The membrane on the top allows moisture to escape, while at the same time preventing liquid penetration. PrimaCover Active therefore makes an important contribution to reducing waiting times during construction, renovation and maintenance.

# **Application:**

- For freshly laid and recently treated surfaces of natural stone, exposed concrete, etc.
- For floors and stairs