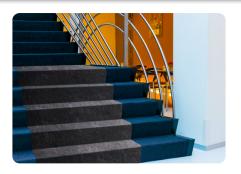

rpetsaver

Nonwoven floor covering for carpet

# PRIMACOVER®

## Carpetsaver

#### Non-woven fleece for carpet

PrimaCover Carpetsaver was specially developed to cover carpets. Provides excellent protection for a wide range of tasks, such as construction, renovation, plastering and painting work.

## **Application:**

- Specially developed for carpet
- For floors and stairs

## **Properties:**

- Extra strong due to the combination of LDPE film with a top layer of recycled polyester fibres
- ✓ Protects against mechanical damage
- Liquid proof
- Easy to use
- ✓ Repositionable
- ✓ Reliable solvent-based adhesive
- ✓ Available in various sizes: 1m x 50m | 0,65m x 50m

Install on thoroughly dried surfaces. Test the suitability of the product in advance. Switch off floor heating before use.