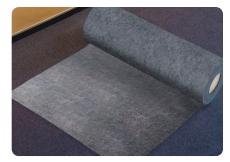

#### Non-woven fleece for carpet

PrimaCover Carpetsaver was specially developed to cover carpets. Provides excellent protection for a wide range of tasks, such as construction, renovation, plastering and painting work.

## **Properties:**

- Extra strong due to the combination of LDPE film with a top layer of recycled polyester fibres
- ✓ Protects against mechanical damage
- Liquid proof
- Easy to use
- ✓ Repositionable
- ✓ Reliable solvent-based adhesive
- ✓ Available in various sizes: 1m x 50m | 0,65m x 50m