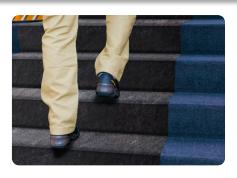

saver

Nonwoven floor covering for carpet

# PRIMACOVER®

## Carpetsaver

#### Non-woven fleece for carpet

PrimaCover Carpetsaver was specially developed to cover carpets. Provides excellent protection for a wide range of tasks, such as construction, renovation, plastering and painting work.

## **Application:**

- Specially developed for carpet
- For floors and stairs

## **Properties:**

- Extra strong due to the combination of LDPE film with a top layer of recycled polyester fibres
- ✓ Protects against mechanical damage
- Liquid proof
- Easy to use
- ✓ Repositionable
- ✓ Reliable solvent-based adhesive
- ✓ Available in various sizes: 1m x 50m | 0,65m x 50m

Install on thoroughly dried surfaces. Test the suitability of the product in advance. Switch off floor heating before use.