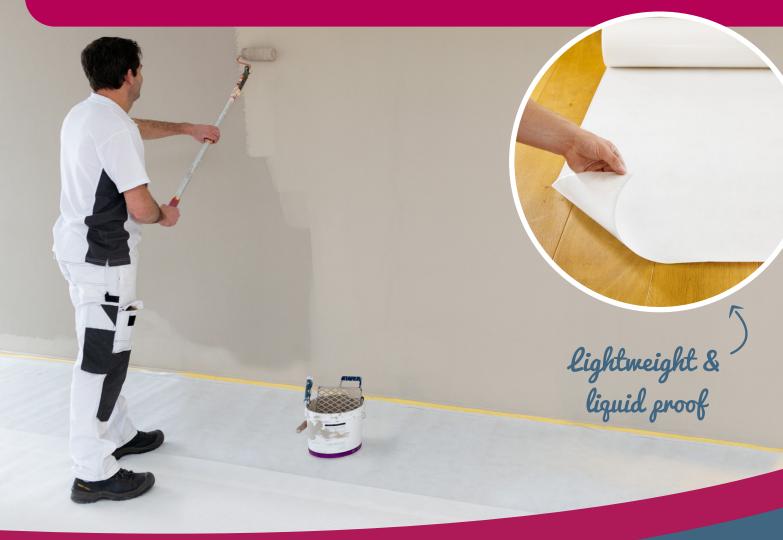

## PROTECTIONBOARD AND PAINTER'S DROP CLOTH IN ONE

Combi

Absorbent spunbonded fabric

## **Absorberend spinvlies**

If you want the advantages of both painter's drop cloth and floor protection, choose PrimaCover Combi. This absorbent nonwoven floor covering can be used like a cardboard floor covering, but is much lighter in weight. This covering material is also liquid-proof thanks to the strong foil on its underside. PrimaCover Combi can be used in many ways, including for construction, renovation and painting work. The covering material is also suitable as floor protection in industry, in production areas and in spray booths.

## **Properties:**

 Absorbent
Liquid proof
Wear and tear-resistant
Lint-free
Sizes: 98cm x 50m

Install on thoroughly dried surfaces. Test the suitability of the product in advance.