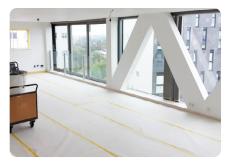

## **Absorberend spinvlies**

If you want the advantages of both painter's drop cloth and floor protection, choose PrimaCover Combi. This absorbent nonwoven floor covering can be used like a cardboard floor covering, but is much lighter in weight. This covering material is also liquid-proof thanks to the strong foil on its underside. PrimaCover Combi can be used in many ways, including for construction, renovation and painting work. The covering material is also suitable as floor protection in industry, in production areas and in spray booths.

## **Application:**

For all completely dry surfaces