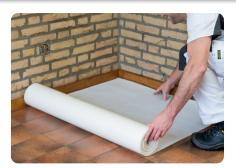

## **Absorberend spinvlies**

If you want the advantages of both painter's drop cloth and floor protection, choose PrimaCover Combi. This absorbent nonwoven floor covering can be used like a cardboard floor covering, but is much lighter in weight. This covering material is also liquid-proof thanks to the strong foil on its underside. PrimaCover Combi can be used in many ways, including for construction, renovation and painting work. The covering material is also suitable as floor protection in industry, in production areas and in spray booths.