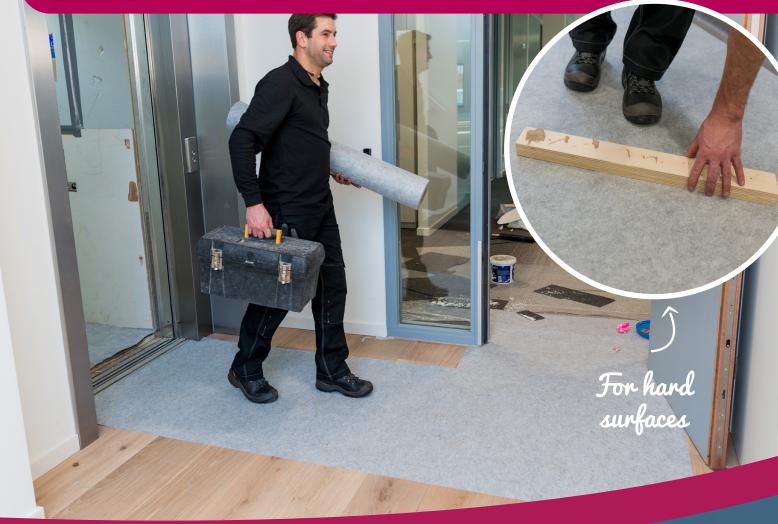

### Strong nonwoven floor covering for a safe walking surface

PrimaCover Contruct protects floors and stairs against damage. PrimaCover Construct is a solid 3-layer protection for covering concrete and other hard surfaces during construction, finishing, renovation and events. Equipped with a safe, anti-slip absorbent top layer and a liquid-proof film interlayer.

### **Application:**

- Hard surfaces, such as concrete
- For floors and stairs

### **Properties:**

- Ensures a safe walking surface
- ✓ Strong, absorbent polyester top layer
- ✓ Liquid-proof intermediate layer
- ✓ Self-adhesive
- ✓ Sizes:
  - 1m x 25m

Install on thoroughly dried surfaces. Test the suitability of the product in advance. Switch off floor heating before use.