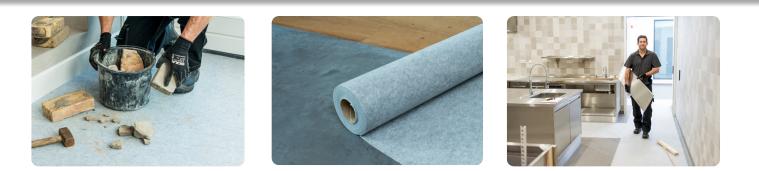

### Strong nonwoven floor covering for a safe walking surface

PrimaCover Contruct protects floors and stairs against damage. PrimaCover Construct is a solid 3-layer protection for covering concrete and other hard surfaces during construction, finishing, renovation and events. Equipped with a safe, anti-slip absorbent top layer and a liquid-proof film interlayer.

### **Application:**

- Hard surfaces, such as concrete
- For floors and stairs

### **Properties:**

- Ensures a safe walking surface
- ✓ Strong, absorbent polyester top layer
- ✓ Liquid-proof intermediate layer
- ✓ Self-adhesive
- ✓ Sizes:
  - 1m x 25m

Install on thoroughly dried surfaces. Test the suitability of the product in advance. Switch off floor heating before use.