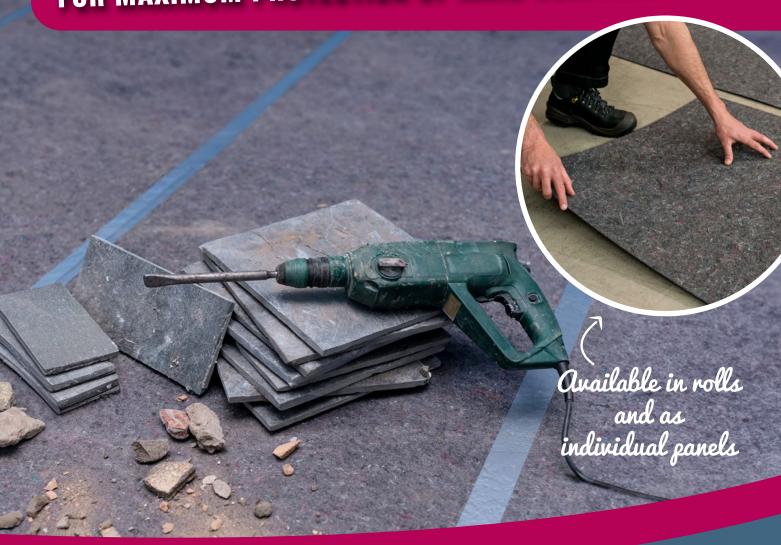

#### Felt floor covering

PrimaCover Defend is a thick, heavy-duty felt floor covering for maximum protection of various surfaces. Prevents mechanical damage caused by debris, pressure loads, moving equipment, etc.

## **Properties:**

- √ 100% vapour-permeable, therefore suitable for damp surfaces, natural stone and parquet
- Easy to customise
- ✓ Very high protection against mechanical and point loads
- ✓ Reusable
- Practically lint-free
- ✓ Thickness: approx. 4mm.
- ✓ Available in rolls (25x1m) and as individual panels (80x120cm)