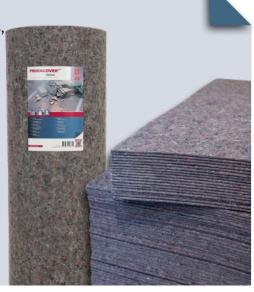

PrimaCover Defend is available in rolls (25x1m) and as individual panels (80x120cm). Because of its large size, even larger surfaces can be efficiently protected. The shape and size are easy to adjust with scissors or a knife.

## **Properties:**

- √ 100% vapour-permeable, therefore suitable for damp surfaces, natural stone and parquet
- Easy to customise
- ✓ Very high protection against mechanical and point loads
- ✓ Reusable
- Practically lint-free
- ✓ Thickness: approx. 4mm.
- ✓ Available in rolls (25x1m) and as individual panels (80x120cm)