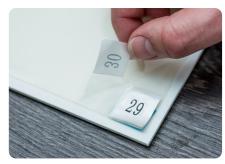

## Sticky mat with numbered layers

PrimaCover Dirt-Keeper is a sticky mat consisting of a reusable frame with 30 numbered adhesive layers. These layers retain up to 90% of walk-in dirt during renovations and refurbishments. Even dirt and dust from rolling equipment such as wheelbarrows adhere to the surface. Thanks to PrimaCover Dirt-Keeper, unwanted spreading of dust and dirt is prevented.

When the top adhesive layer is saturated, it can be easily removed thanks to the clear numbering, after which the next layer is immediately ready for use.