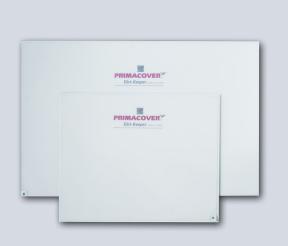

## **Properties:**

- ✓ Strong reusable frame with non-slip underside
- Numbered layers for efficient use
- Easy to take to any project
- Representative solution
- ✓ Possibility to apply your own logo
- Thanks to the refill sets, you can use it over and over again
- ✓ Available in two sizes: 75cm x 116cm | 62cm x 77cm