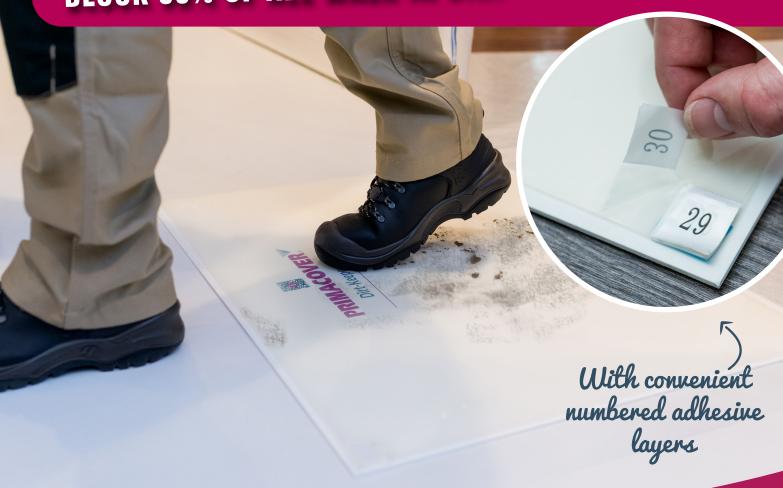

## Sticky mat with numbered layers

PrimaCover Dirt-Keeper is a sticky mat consisting of a reusable frame with 30 numbered adhesive layers. These layers retain up to 90% of walk-in dirt during renovations and refurbishments. Even dirt and dust from rolling equipment such as wheelbarrows adhere to the surface. Thanks to PrimaCover Dirt-Keeper, unwanted spreading of dust and dirt is prevented.

When the top adhesive layer is saturated, it can be easily removed thanks to the clear numbering, after which the next layer is immediately ready for use.