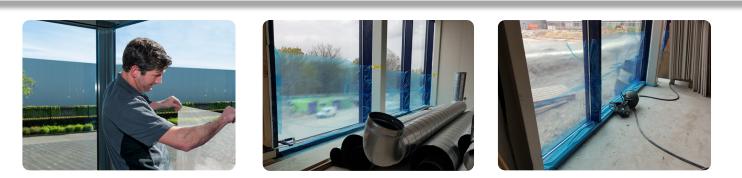

## **Protective film for glass**

PrimaCover Glass is a self-adhesive protective film for glass. This translucent PE film is available in a blue and transparent version. Both variants offer excellent protection during numerous activities, such as building, renovation, plastering and painting work. Specially developed film with a UV-resistant adhesive layer. Can be applied both on the outside and the inside.

## **Application:**

- Especially suitable for glass and windows
- For indoor and outdoor use

## **Properties:**

- ✓ Thickness 50µm
- ✓ Self-adhesive
- ✓ Easy to use
- ✓ Translucent
- ✓ Usable for up to 4 weeks
- ✓ Removable without residue
- ✓ Available in blue and transparent version
- ✓ Sizes: