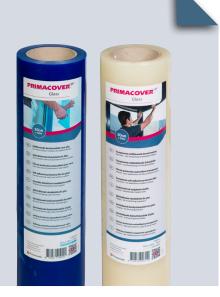

## **Protective film for glass**

PrimaCover Glass is a self-adhesive protective film for glass. This translucent PE film is available in a blue and transparent version. Both variants offer excellent protection during numerous activities, such as building, renovation, plastering and painting work. Specially developed film with a UV-resistant adhesive layer. Can be applied both on the outside and the inside.

## **Properties:**

- ✓ Thickness 50µm
- ✓ Self-adhesive
- ✓ Easy to use
- ✓ Translucent
- ✓ Usable for up to 4 weeks
- ✓ Removable without residue
- ✓ Available in blue and transparent version
- ✓ Sizes:

Blue: 100cm x 100m | 50cm x 100m | 25cm x 100m Transparent: 50cm x 100m

Test the suitability of the product in advance.