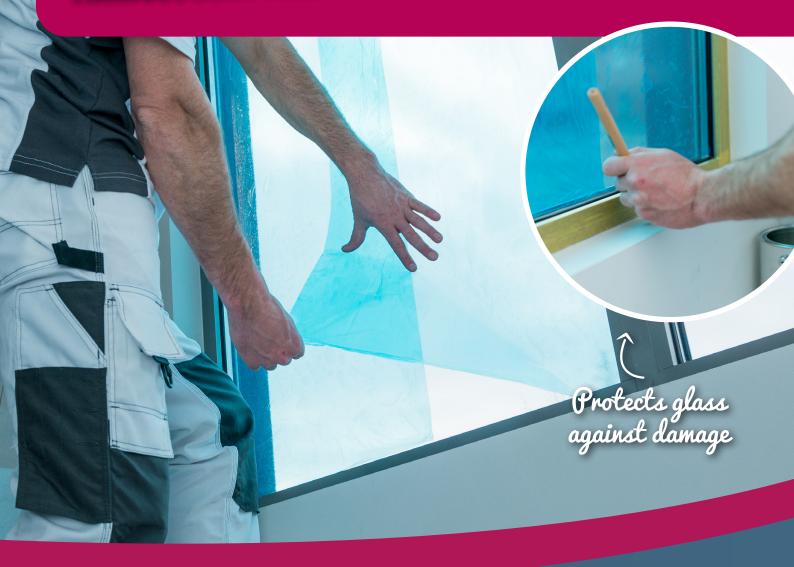

## **Protective film for glass**

PrimaCover Glass is a self-adhesive protective film for glass. This translucent PE film is available in a blue and transparent version. Both variants offer excellent protection during numerous activities, such as building, renovation, plastering and painting work. Specially developed film with a UV-resistant adhesive layer. Can be applied both on the outside and the inside.

## **Application:**

- Especially suitable for glass and windows
- For indoor and outdoor use

## **Properties:**

- ✓ Thickness 50µm
- ✓ Self-adhesive
- ✓ Easy to use
- ✓ Translucent
- ✓ Usable for up to 4 weeks
- ✓ Removable without residue
- ✓ Available in blue and transparent version
- ✓ Sizes: