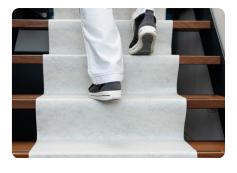

This covering material has been specially developed for thoroughly dried hard surfaces such as tiles, cast floors, concrete and wood. It protects floors and stairs against paint and liquids and prevents mechanical damage for example caused by ladders, scaffolding and falling tools. PrimaCover Hardfloorsaver is repositionable during application and therefore easy to use.

#### **Application:**

• Especially for hard floors and stairs, provided that they are thoroughly dry