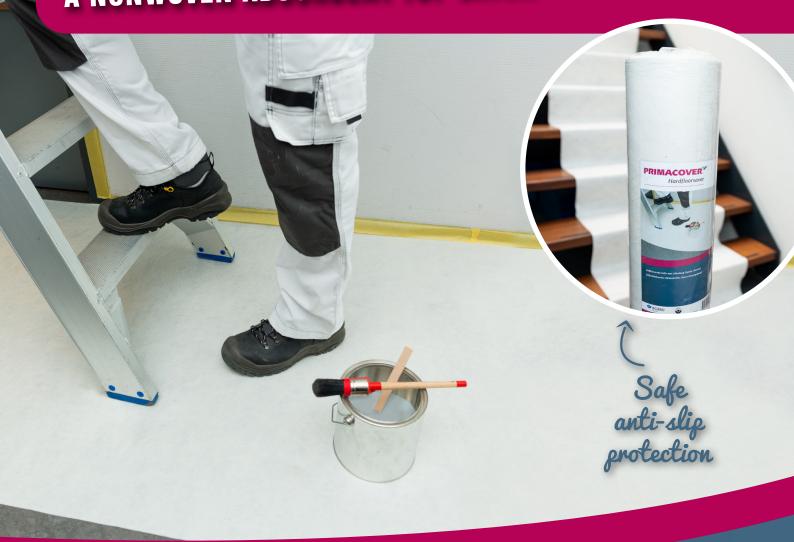

# **DOUBLE PROTECTION FOR HARD FLOORS**

SELF-ADHESIVE LIQUID PROOF PROTECTIVE FILM WITH A NONWOVEN ABSORBENT TOP LAYER

This covering material has been specially developed for thoroughly dried hard surfaces such as tiles, cast floors, concrete and wood. It protects floors and stairs against paint and liquids and prevents mechanical damage for example caused by ladders, scaffolding and falling tools. PrimaCover Hardfloorsaver is repositionable during application and therefore easy to use.

### **Properties:**

- Liquid proof
- **✓** Absorbent
- ✓ Self-adhesive
- Easy to use
- Certified BG BAU
- ✓ Sizes:

1m x 50m | 1m x 25m | 0,65m x 25m

Install on thoroughly dried surfaces. Test the suitability of the product in advance. Switch off floor heating before use.