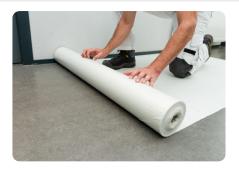

#### Self-adhesive film with a nonwoven top layer

PrimaCover Hardfloorsaver is a combination of a liquid proof film with a slip-resistant top layer of nonwoven polyester. Suitable for big and small jobs in project planning, construction, finishing, renovation and painting.

This covering material has been specially developed for thoroughly dried hard surfaces such as tiles, cast floors, concrete and wood. It protects floors and stairs against paint and liquids and prevents mechanical damage for example caused by ladders, scaffolding and falling tools. PrimaCover Hardfloorsaver is repositionable during application and therefore easy to use.

#### **Application:**

• Especially for hard floors and stairs, provided that they are thoroughly dry