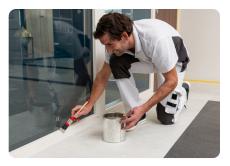

#### Self-adhesive film with a nonwoven top layer

PrimaCover Hardfloorsaver is a combination of a liquid proof film with a slip-resistant top layer of nonwoven polyester. Suitable for big and small jobs in project planning, construction, finishing, renovation and painting.

This covering material has been specially developed for thoroughly dried hard surfaces such as tiles, cast floors, concrete and wood. It protects floors and stairs against paint and liquids and prevents mechanical damage for example caused by ladders, scaffolding and falling tools. PrimaCover Hardfloorsaver is repositionable during application and therefore easy to use.

#### **Application:**

• Especially for hard floors and stairs, provided that they are thoroughly dry