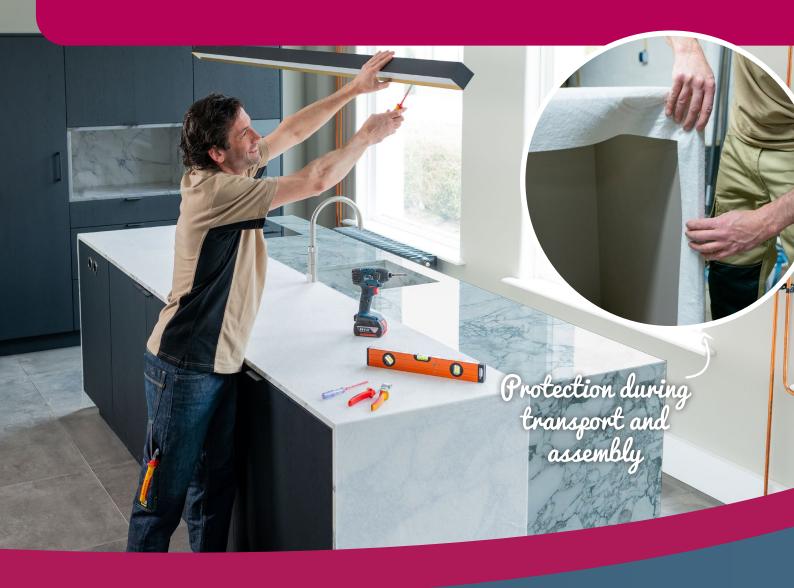

#### Nonwoven covering for interior objects

PrimaCover Interior protects interior objects against damage during transport and assembly. It is the ideal covering material for furniture, kitchen units, cupboards, counters and sanitary facilities. It can also be used on panels, floors and stairs during finishing, painting, installation and project design.

PrimaCover Interior is suitable for practically all thoroughly dried hard surfaces, such as wood, HPL, plastic, metal, marble and ceramics. This double-layered self-adhesive covering material consists of a strong, liquid proof film with a nonwoven shock-absorbing anti-slip absorbent polyester top layer.