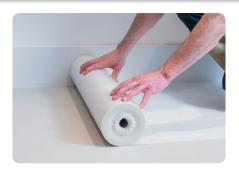

PrimaCover Interior is suitable for practically all thoroughly dried hard surfaces, such as wood, HPL, plastic, metal, marble and ceramics. This double-layered self-adhesive covering material consists of a strong, liquid proof film with a nonwoven shock-absorbing anti-slip absorbent polyester top layer.

#### **Properties:**

- ✓ Self-adhesive
- Easy to use
- Liquid proof
- ✓ Absorbent
- Protects against mechanical damage
- ✓ Sizes: 1m x 25m

Install on clean, thoroughly dried and greace-free surfaces. Test the suitability of the product in advance. Switch off floor heating before use.