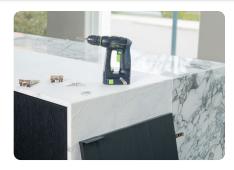

#### Nonwoven covering for interior objects

PrimaCover Interior protects interior objects against damage during transport and assembly. It is the ideal covering material for furniture, kitchen units, cupboards, counters and sanitary facilities. It can also be used on panels, floors and stairs during finishing, painting, installation and project design.

PrimaCover Interior is suitable for practically all thoroughly dried hard surfaces, such as wood, HPL, plastic, metal, marble and ceramics. This double-layered self-adhesive covering material consists of a strong, liquid proof film with a nonwoven shock-absorbing anti-slip absorbent polyester top layer.