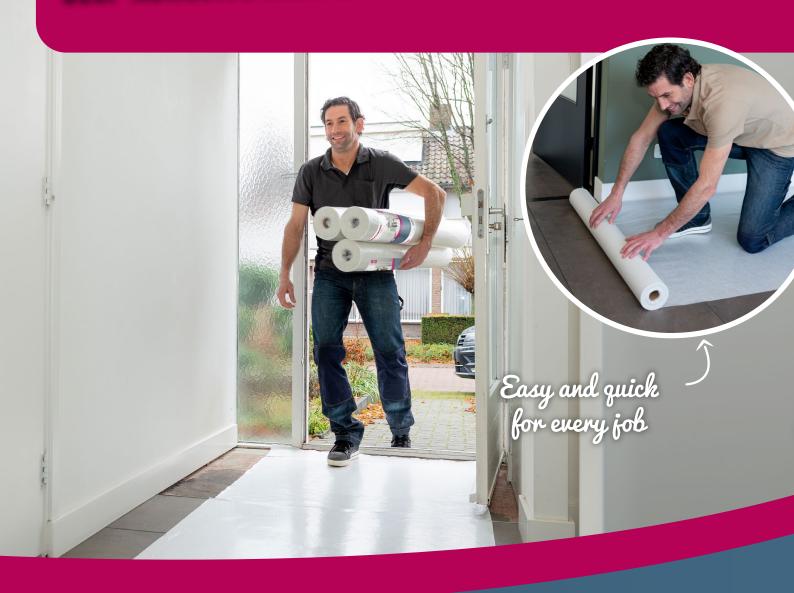

#### Self-adhesive floor protection for completely dry hard floors

PrimaCover Lite is a self-adhesive lightweight non woven. It protects during assembly, painting and other general applications. The liquid-proof top layer prevents paint and dirt from penetrating. The soft polyester bottom layer protects against light to medium damage.

PrimaCover Lite is self-adhesive and therefore stays put on the floor during your job. Even without using tape. After your job, PrimaCover Lite is easy to remove. Undamaged and dirt-free parts can be reused.

#### **Application:**

For all completely dry hard floors