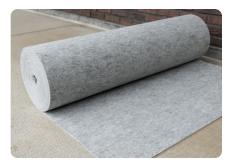

#### Self-adhesive, extra strong nonwoven floor covering

Building components, such as those made of prefabricated concrete, suffer a great deal during the construction process, due to construction shores, building materials, rolling equipment, falling tools and paint. Yet they must be delivered undamaged at the end of the construction process. PrimaCover Robust was specially developed for covering prefabricated elements and for situations in which extra floor protection is required. The 3-layer nonwoven floor covering offers optimal protection against moisture and mechanical damage throughout the entire construction phase.

#### **Properties:**

- Extra strong
- Liquid proof
- ✓ Anti-slip
- ✓ Self-adhesive
- ✓ Impact absorbing
- Certified BG BAU
- ✓ Available in various sizes: 2m x 25m | 1m x 25m

Install on thoroughly dried surfaces. Test the suitability of the product in advance. Switch off floor heating before use.