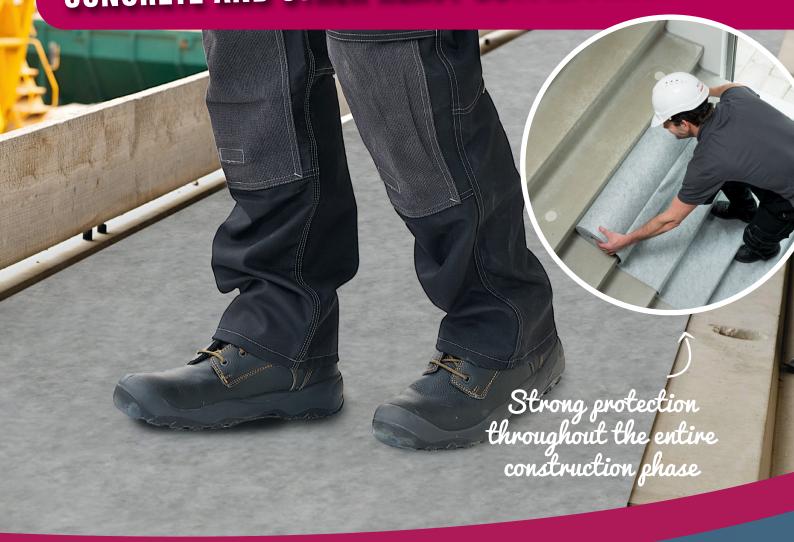

#### Self-adhesive, extra strong nonwoven floor covering

Building components, such as those made of prefabricated concrete, suffer a great deal during the construction process, due to construction shores, building materials, rolling equipment, falling tools and paint. Yet they must be delivered undamaged at the end of the construction process. PrimaCover Robust was specially developed for covering prefabricated elements and for situations in which extra floor protection is required. The 3-layer nonwoven floor covering offers optimal protection against moisture and mechanical damage throughout the entire construction phase.

#### **Properties:**

- Extra strong
- Liquid proof
- ✓ Anti-slip
- ✓ Self-adhesive
- ✓ Impact absorbing
- Certified BG BAU
- ✓ Available in various sizes: 2m x 25m | 1m x 25m

Install on thoroughly dried surfaces. Test the suitability of the product in advance. Switch off floor heating before use.