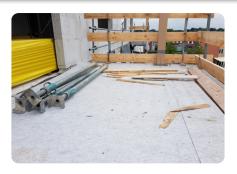

#### Self-adhesive, extra strong nonwoven floor covering

Building components, such as those made of prefabricated concrete, suffer a great deal during the construction process, due to construction shores, building materials, rolling equipment, falling tools and paint. Yet they must be delivered undamaged at the end of the construction process. PrimaCover Robust was specially developed for covering prefabricated elements and for situations in which extra floor protection is required. The 3-layer nonwoven floor covering offers optimal protection against moisture and mechanical damage throughout the entire construction phase.

### **Application:**

- For prefab and concrete elements
- For floors and stairs
- Suitable for indoor and outdoor use