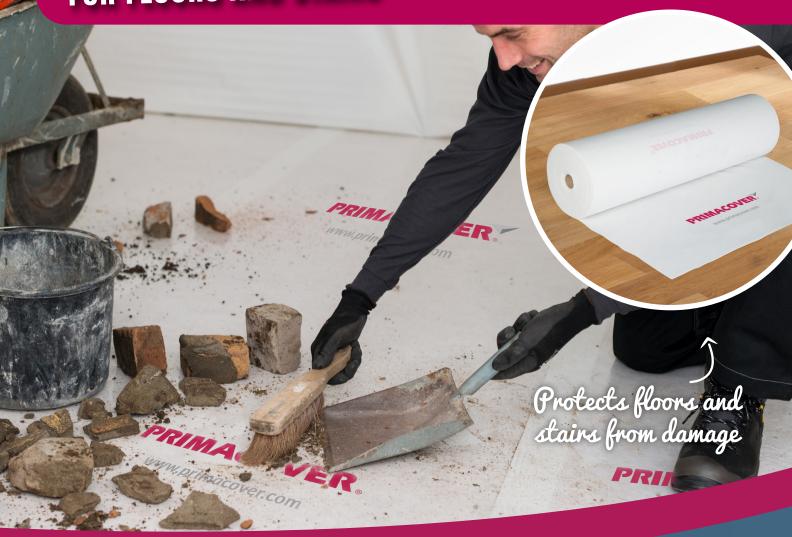

#### Self-adhesive nonwoven floor covering

Which nonwoven floor covering is suitable for general applications? PrimaCover Standard is strong enough to prevent mechanical damage on most dry surfaces and is self-adhesive. This nonwoven medium-weight has a PE top layer. This combination provides efficient protection during the construction phase against dirt, moisture, rolling equipment and falling tools.

#### **Application:**

- For all completely dry surfaces
- For floors and stairs

#### **Properties:**

- Liquid proof
- ✓ Impact absorbing
- ✓ Self-adhesive
- ✓ Re-usable
- ✓ Made from recycled polyester fibres
- Available in various sizes:
  2m x 50m | 1m x 50m | 1m x 25m | 0,65m x 25m