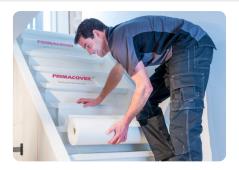

#### Self-adhesive nonwoven floor covering

Which nonwoven floor covering is suitable for general applications? PrimaCover Standard is strong enough to prevent mechanical damage on most dry surfaces and is self-adhesive. This nonwoven medium-weight has a PE top layer. This combination provides efficient protection during the construction phase against dirt, moisture, rolling equipment and falling tools.

#### **Application:**

- For all completely dry surfaces
- For floors and stairs

#### **Properties:**

- Liquid proof
- ✓ Impact absorbing
- ✓ Self-adhesive
- ✓ Re-usable
- ✓ Made from recycled polyester fibres
- Available in various sizes:
  2m x 50m | 1m x 50m | 1m x 25m | 0,65m x 25m