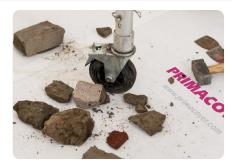

#### Self-adhesive nonwoven floor covering

Which nonwoven floor covering is suitable for general applications? PrimaCover Standard is strong enough to prevent mechanical damage on most dry surfaces and is self-adhesive. This nonwoven medium-weight has a PE top layer. This combination provides efficient protection during the construction phase against dirt, moisture, rolling equipment and falling tools.

Install on thoroughly dried surfaces. Test the suitability of the product in advance. Switch off floor heating before use.