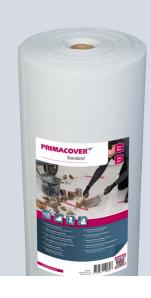

#### Self-adhesive nonwoven floor covering

Which nonwoven floor covering is suitable for general applications? PrimaCover Standard is strong enough to prevent mechanical damage on most dry surfaces and is self-adhesive. This nonwoven medium-weight has a PE top layer. This combination provides efficient protection during the construction phase against dirt, moisture, rolling equipment and falling tools.

#### **Properties:**

- Liquid proof
- ✓ Impact absorbing
- ✓ Self-adhesive
- ✓ Re-usable
- ✓ Made from recycled polyester fibres
- Available in various sizes:
  2m x 50m | 1m x 50m | 1m x 25m | 0,65m x 25m