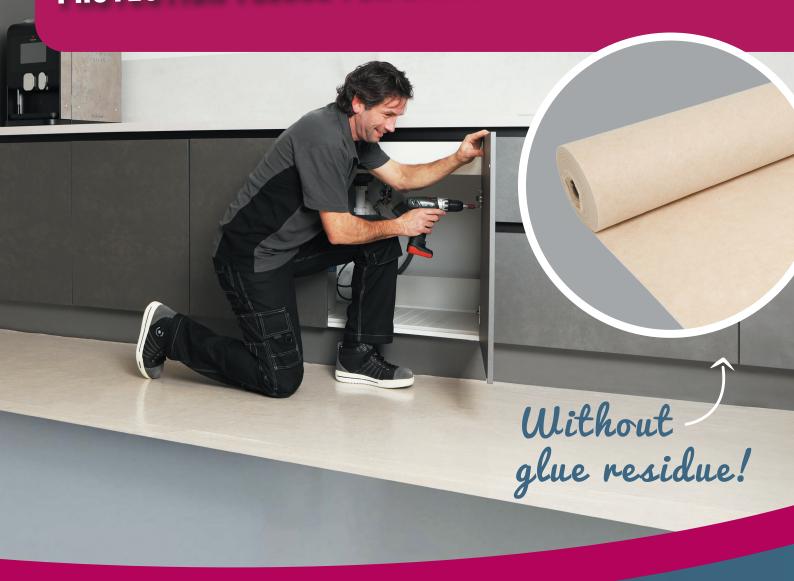

# SAFE PROTECTION WITHOUT GLUE RESIDUE PROTECTION FLEECE FOR SYNTHETIC FLOORS

#### **Protection fleece for synthetic floors**

PrimaCover Synthetic is a high-quality protection fleece ideally suited for the safe and effective protection of synthetic floors. It provides reliable protection during work activities without damaging the floor underneath or leaving glue residue.

Thanks to its special formula with a reduced adhesion, it is suitable for use on all thoroughly dried hard synthetic floors, where strong adhesion is not necessary or desirable. This makes PrimaCover Synthetic ideal for floors such as laminate, PVC etc.