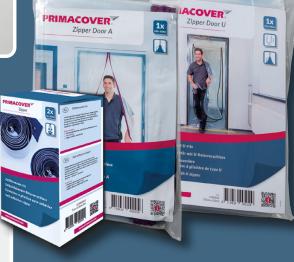

#### Reliable dust doors with industrial zipper

**PrimaCover Zipper Door A**: Barrier-free dust door with an A-shaped zipper. Can be attached to a door frame with a suitable tape.

**PrimaCover Zipper Door U**: Dust door with a U-shaped zipper. Can be attached to a door frame with a suitable tape.

#### PrimaCover Zipper Door A or U: dust door with zipper