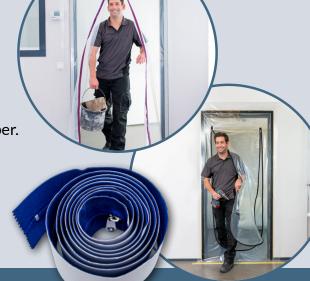

**PrimaCover Zipper:** Set of two self-adhesive zippers with which you can quickly create a passageway in any dust wall. Use 1 zipper for a normal opening or 2 zippers for an extra wide passage.

#### PrimaCover Zipper: handy self-adhesive zipper