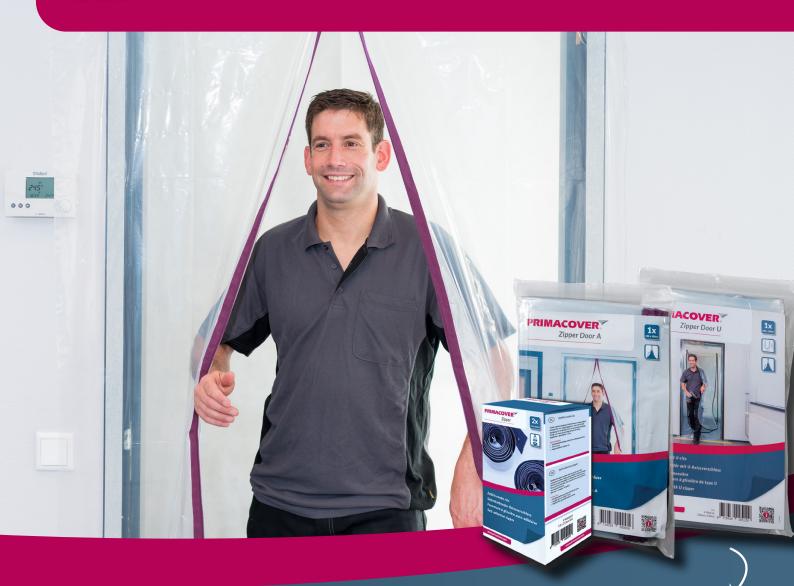

# DUST-FREE PASSAGEWAY

FOR RENOVATION OR RECONSTRUCTION

Zipper Door

**Dust doors** 

Complete door or separate zipper

#### Reliable dust doors with industrial zipper

**PrimaCover Zipper Door A**: Barrier-free dust door with an A-shaped zipper. Can be attached to a door frame with a suitable tape.

**PrimaCover Zipper Door U**: Dust door with a U-shaped zipper. Can be attached to a door frame with a suitable tape.

#### PrimaCover Zipper Door A or U: dust door with zipper