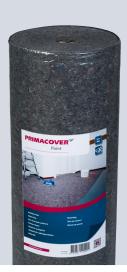

## **Painters fleece**

PrimaCover Paint is a moisture-absorbent and multifunctional painters fleece. This nonwoven floor covering was developed as a reliable all-rounder that protects in general situations. This can include maintenance jobs or painting. Because PrimaCover Paint is not self-adhesive, the material can easily be moved or taken to another location. The solid PE foil on the bottom prevents the penetration of moisture and provides an anti-slip effect due to its skid resistance.

## **Properties:**

- Absorbent
- Liquid proof
- 🗸 Anti-slip
- Impact absorbing
- ✓ Re-usable
- ✓ Available in various sizes:
  - 2m x 50m | 1m x 50m | 1m x 25m

Install on thoroughly dried surfaces. Test the suitability of the product in advance.