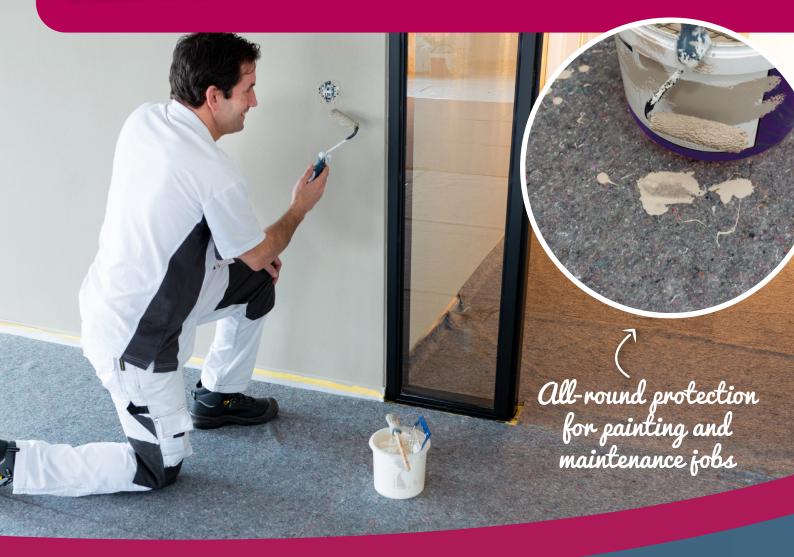

## **Painters fleece**

PrimaCover Paint is a moisture-absorbent and multifunctional painters fleece. This nonwoven floor covering was developed as a reliable all-rounder that protects in general situations. This can include maintenance jobs or painting. Because PrimaCover Paint is not self-adhesive, the material can easily be moved or taken to another location. The solid PE foil on the bottom prevents the penetration of moisture and provides an anti-slip effect due to its skid resistance.

## **Application:**

- For all completely dry surfaces
- For use during painting work

## **Properties:**

- Absorbent
- Liquid proof
- 🗸 Anti-slip
- Impact absorbing
- ✓ Re-usable
- ✓ Available in various sizes:
  - 2m x 50m | 1m x 50m | 1m x 25m

Install on thoroughly dried surfaces. Test the suitability of the product in advance.