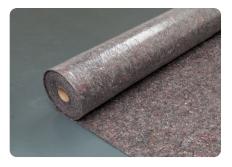

## **Painters fleece**

PrimaCover Paint is a moisture-absorbent and multifunctional painters fleece. This nonwoven floor covering was developed as a reliable all-rounder that protects in general situations. This can include maintenance jobs or painting. Because PrimaCover Paint is not self-adhesive, the material can easily be moved or taken to another location. The solid PE foil on the bottom prevents the penetration of moisture and provides an anti-slip effect due to its skid resistance.

## **Properties:**

- Absorbent
- Liquid proof
- 🗸 Anti-slip
- Impact absorbing
- ✓ Re-usable
- ✓ Available in various sizes:
  - 2m x 50m | 1m x 50m | 1m x 25m

Install on thoroughly dried surfaces. Test the suitability of the product in advance.