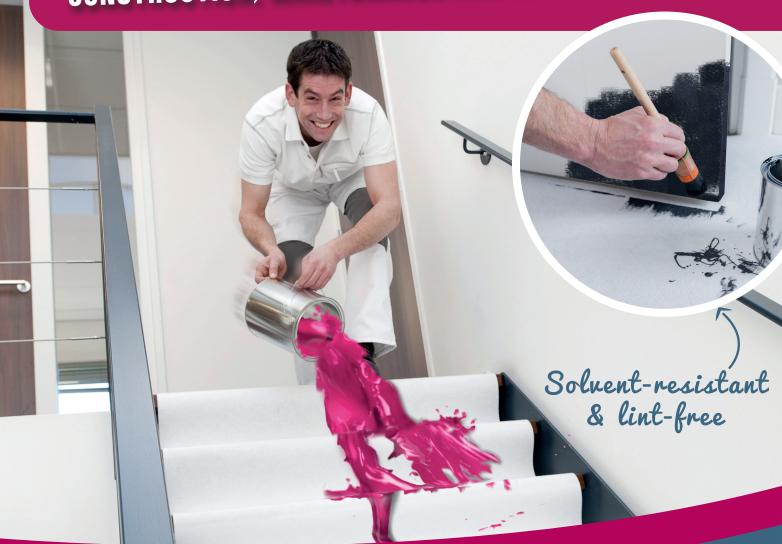

# TAKE COVERRRRR!

THE SAFEST COVERING MATERIAL DURING CONSTRUCTION, MAINTENANCE AND PAINTING WORK

Absorb

Highly absorbent protection fleece

#### Highly absorbent protection fleece

During painting and finishing work, floors and stairs deserve the reliable protection of PrimaCover Absorb. This protection fleece is resistant to, among other things, solvent-containing liquids such as varnishes, glues and degreasers.

PrimaCover Absorb is highly absorbent, self-adhesive, shock absorbent and lint-free. The fibres in the top layer are fluid-binding. This means that liquids are safely drawn into the top layer and permanently absorbed into the fibres.

#### **Properties:**

- ✓ Superb absorbent performance (1 litre/m²)
- ✓ Liquid-proof and solvent-resistant
- ✓ Anti-slip
- ✓ Self-adhesive
- ✓ Impact absorbing
- ✓ Lint-free
- ✓ Sizes: 1m x 25m

Install on thoroughly dried surfaces. Test the suitability of the product in advance. Switch off floor heating before use.