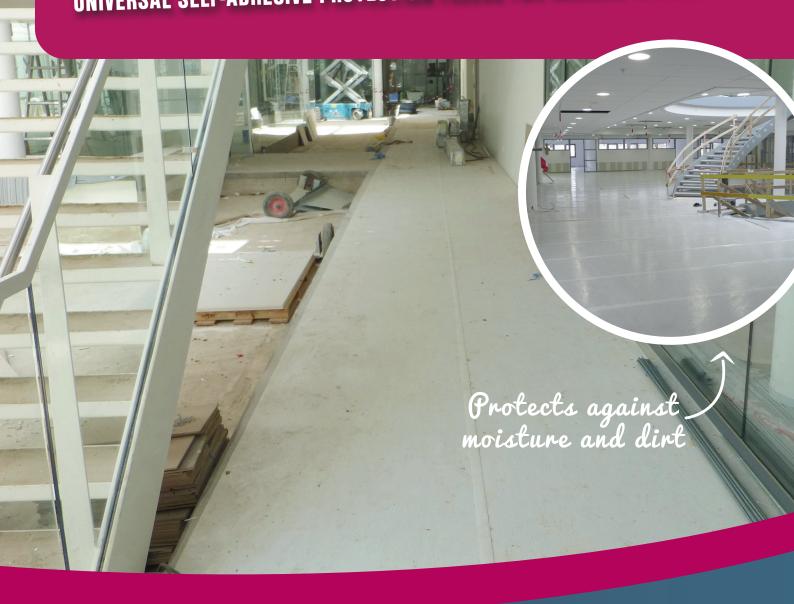

# SOMETIMES GOOD IS GOOD ENOUGH

UNIVERSAL SELF-ADHESIVE PROTECTION FLEECE FOR VARIOUS APPLICATIONS

#### Self-adhesive lightweight protection fleece

PrimaCover Basic is a protection fleece for universal applications. It consists of self-adhesive nonwoven polyester with a PE top layer. This reliably protects floors and stairs from moisture, dirt and moderate damage. Suitable for various dry surfaces.

#### **Application:**

- For all completely dry surfaces
- For floors and stairs