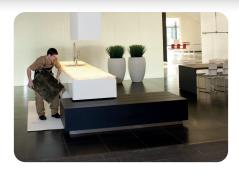

#### Self-adhesive lightweight protection fleece

PrimaCover Basic is a protection fleece for universal applications. It consists of self-adhesive nonwoven polyester with a PE top layer. This reliably protects floors and stairs from moisture, dirt and moderate damage. Suitable for various dry surfaces.

#### **Application:**

- For all completely dry surfaces
- For floors and stairs