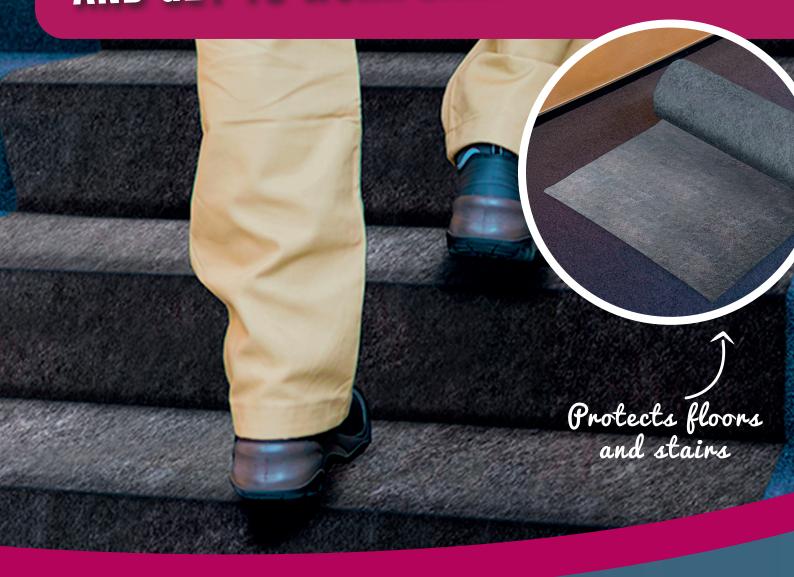

# PROTECT THE CARPET! AND GET TO WORK CAREFREE

#### **Protection fleece for carpet**

PrimaCover Carpetsaver was specially developed to cover carpets. Provides excellent protection for a wide range of tasks, such as construction, renovation, plastering and painting work.

#### **Properties:**

- Extra strong due to the combination of LDPE film with a top layer of recycled polyester fibres
- ✔ Protects against mechanical damage
- Liquid proof
- ✓ Easy to use
- ✓ Repositionable
- ✓ Reliable solvent-based adhesive
- ✓ Certified BG BAU
- ✓ Available in various sizes:1m x 50m | 0,65m x 50m