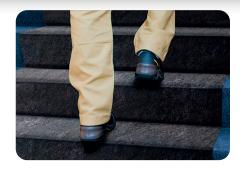

#### **Protection fleece for carpet**

PrimaCover Carpetsaver was specially developed to cover carpets. Provides excellent protection for a wide range of tasks, such as construction, renovation, plastering and painting work.

#### **Application:**

- Specially developed for carpet
- För golv och trappor