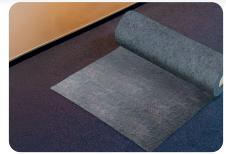

#### **Protection fleece for carpet**

PrimaCover Carpetsaver was specially developed to cover carpets. Provides excellent protection for a wide range of tasks, such as construction, renovation, plastering and painting work.

#### **Properties:**

- Extra strong due to the combination of LDPE film with a top layer of recycled polyester fibres
- ✔ Protects against mechanical damage
- Liquid proof
- ✓ Easy to use
- ✓ Repositionable
- ✓ Reliable solvent-based adhesive
- ✓ Certified BG BAU
- ✓ Available in various sizes:1m x 50m | 0,65m x 50m