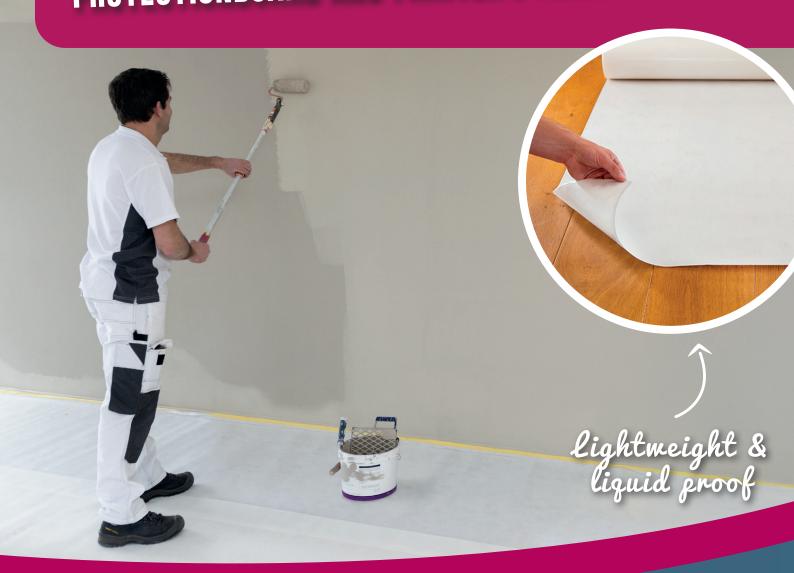

#### Absorbent spunbonded fabric

If you want the advantages of both painter's fleece and floor protection, choose PrimaCover Combi. This absorbent protection fleece can be used like a cardboard floor covering, but is much lighter in weight. This fleece is also liquid-proof thanks to the strong foil on its underside. PrimaCover Combi can be used in many ways, including for construction, renovation and painting work. Also suitable as floor protection in industry, in production areas and in spray booths.

### **Properties:**

- ✓ Does not curl up
- ✓ Absorbent
- ✓ Liquid proof
- ✓ Wear and tear-resistant
- ✓ Lint-free
- ✓ Sizes: 98cm x 50m

Install on thoroughly dried surfaces. Test the suitability of the product in advance.