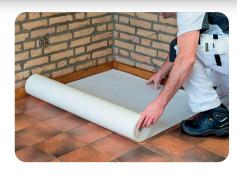

#### Absorbent spunbonded fabric

If you want the advantages of both painter's fleece and floor protection, choose PrimaCover Combi. This absorbent protection fleece can be used like a cardboard floor covering, but is much lighter in weight. This fleece is also liquid-proof thanks to the strong foil on its underside. PrimaCover Combi can be used in many ways, including for construction, renovation and painting work. Also suitable as floor protection in industry, in production areas and in spray booths.