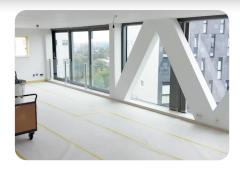

#### Absorbent spunbonded fabric

If you want the advantages of both painter's fleece and floor protection, choose PrimaCover Combi. This absorbent protection fleece can be used like a cardboard floor covering, but is much lighter in weight. This fleece is also liquid-proof thanks to the strong foil on its underside. PrimaCover Combi can be used in many ways, including for construction, renovation and painting work. Also suitable as floor protection in industry, in production areas and in spray booths.

#### **Application:**

• For all completely dry surfaces