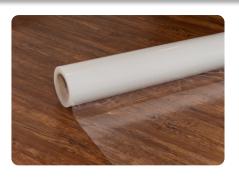

#### Self-adhesive protective film for hard surfaces

Strong, self-adhesive, liquid proof film. Protects hard surfaces, such as tiles and laminate. Suitable for both floors and stairs. PrimaCover Hardfloor protects against shoe prints, light damage and spillage. Ideal for project design, construction, renovation and painting.

### **Application:**

- Specially for hard floors, provided that they are thoroughly dry
- For floors and stairs