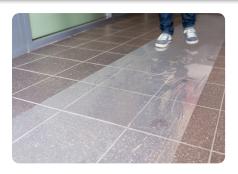

#### Self-adhesive protective film for hard surfaces

Strong, self-adhesive, liquid proof film. Protects hard surfaces, such as tiles and laminate. Suitable for both floors and stairs. PrimaCover Hardfloor protects against shoe prints, light damage and spillage. Ideal for project design, construction, renovation and painting.