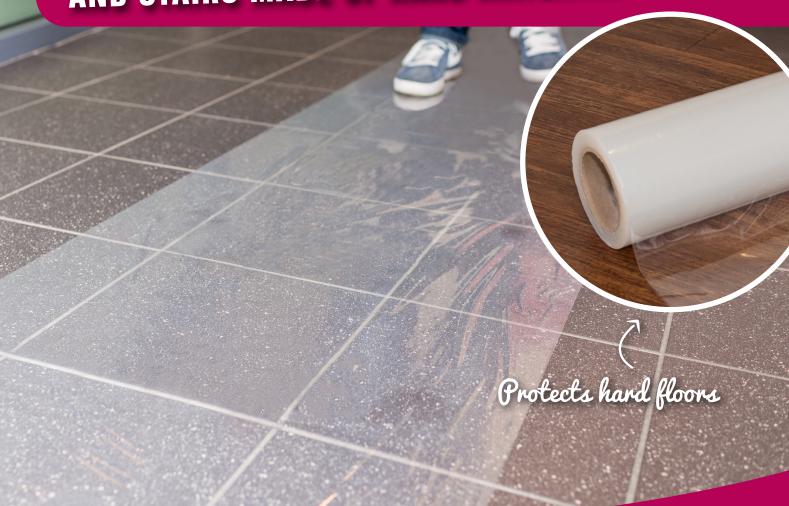

#### Self-adhesive protective film for hard surfaces

Strong, self-adhesive, liquid proof film. Protects hard surfaces, such as tiles and laminate. Suitable for both floors and stairs. PrimaCover Hardfloor protects against shoe prints, light damage and spillage. Ideal for project design, construction, renovation and painting.

## **Properties:**

- Specially for hard floors
- **✓** Self-adhesive
- **✓** Easy to remove
- ✓ Thickness 50µm
- ✓ Sizes:

62,5cm x 100m

Install on thoroughly dried surfaces. Test the suitability of the product in advance. Switch off floor heating before use.