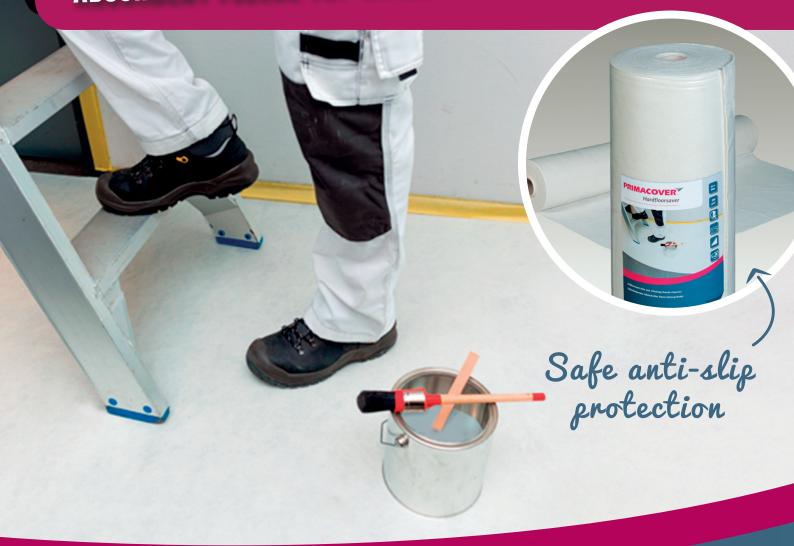

#### Self-adhesive film with a fleece top layer

PrimaCover Hardfloorsaver is a combination of a liquid proof film with a slip-resistant top layer of polyesterfleece. Suitable for big and small jobs in project planning, construction, finishing, renovation and painting.

This covering material has been specially developed for thoroughly dried hard surfaces such as tiles, cast floors, concrete and wood. It protects floors and stairs against paint and liquids and prevents mechanical damage for example caused by ladders, scaffolding and falling tools. PrimaCover Hardfloorsaver is repositionable during application and therefore easy to use.

#### **Application:**

• Especially for hard floors and stairs, provided that they are thoroughly dry

#### **Properties:**

- Liquid proof
- ✓ Absorbent
- ✓ elf-adhesive
- ✓ Easy to use
- Certified BG BAU
- ✓ Sizes:

1m x 50m | 1m x 25m | 0,65m x 25m

Install on thoroughly dried surfaces. Test the suitability of the product in advance. Switch off floor heating before use.