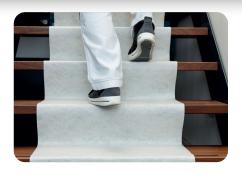

This covering material has been specially developed for thoroughly dried hard surfaces such as tiles, cast floors, concrete and wood. It protects floors and stairs against paint and liquids and prevents mechanical damage for example caused by ladders, scaffolding and falling tools. PrimaCover Hardfloorsaver is repositionable during application and therefore easy to use.

#### **Application:**

• Especially for hard floors and stairs, provided that they are thoroughly dry