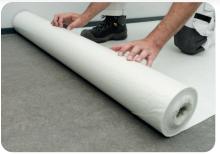

#### Self-adhesive film with a fleece top layer

PrimaCover Hardfloorsaver is a combination of a liquid proof film with a slip-resistant top layer of polyesterfleece. Suitable for big and small jobs in project planning, construction, finishing, renovation and painting.

This covering material has been specially developed for thoroughly dried hard surfaces such as tiles, cast floors, concrete and wood. It protects floors and stairs against paint and liquids and prevents mechanical damage for example caused by ladders, scaffolding and falling tools. PrimaCover Hardfloorsaver is repositionable during application and therefore easy to use.