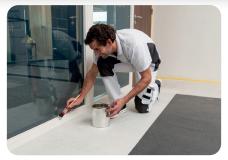

This covering material has been specially developed for thoroughly dried hard surfaces such as tiles, cast floors, concrete and wood. It protects floors and stairs against paint and liquids and prevents mechanical damage for example caused by ladders, scaffolding and falling tools. PrimaCover Hardfloorsaver is repositionable during application and therefore easy to use.

#### **Application:**

• Especially for hard floors and stairs, provided that they are thoroughly dry