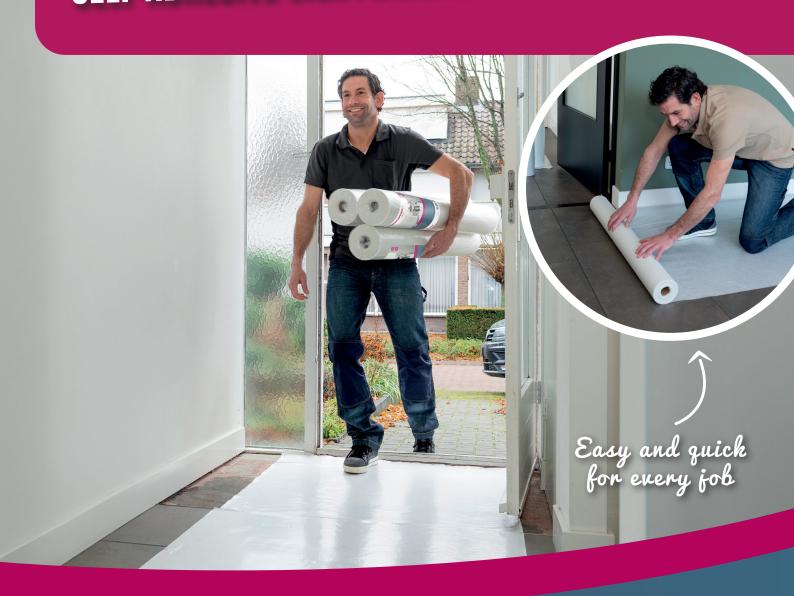

# FLOOR PROTECTION-SIMPLY GOOD SELF-ADHESIVE LIGHTWEIGHT PROTECTION FLEECE

PrimaCover Lite is self-adhesive and therefore stays put on the floor during your job. Even without using tape. After your job, PrimaCover Lite is easy to remove. Undamaged and dirt-free parts can be reused.