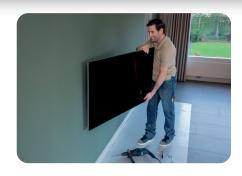

#### Self-adhesive floor protection for completely dry hard floors

PrimaCover Lite is a self-adhesive lightweight protection fleece. It protects during assembly, painting and other general applications. The liquid-proof top layer prevents paint and dirt from penetrating. The soft polyester bottom layer protects against light damage.

PrimaCover Lite is self-adhesive and therefore stays put on the floor during your job. Even without using tape. After your job, PrimaCover Lite is easy to remove. Undamaged and dirt-free parts can be reused.

### **Application:**

For all completely dry hard floors