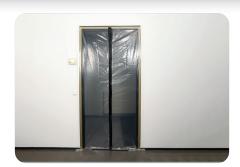

#### Reliable dust door with magnetic seal

PrimaCover Magnetic Door A is the ideal solution for dust-free renovation and construction work. Thanks to the pre-installed A-magnet locking system, installation is quick and easy. The magnets allow you to open and close the door effortlessly, even when your hands are full.

#### **Properties:**

Thickness: 100 μm

- ✓ Magnetic
- ✓ Universal installation
- ✓ Dimensions: 120 cm x 220 cm

Can be applied easily to different surfaces using suitable double-sided tape (not included)

900794 PrimaCover Magnetic Door A