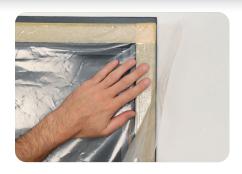

#### **Application:**

- Universal installation: easy to mount with suitable double-sided tape on various surfaces.
- Hands-free: the magnetic closure ensures the door closes automatically, so you can pass through without using your hands.

#### **Properties:**

Thickness: 100 μm

- ✓ Magnetic
- ✓ Universal installation
- ✓ Dimensions: 120 cm x 220 cm

Can be applied easily to different surfaces using suitable double-sided tape (not included)

900794 PrimaCover Magnetic Door A