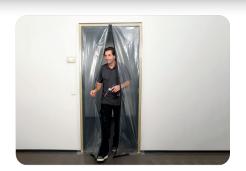

### Magnetic Door A

#### Reliable dust door with magnetic seal

PrimaCover Magnetic Door A is the ideal solution for dust-free renovation and construction work. Thanks to the pre-installed A-magnet locking system, installation is quick and easy. The magnets allow you to open and close the door effortlessly, even when your hands are full.

#### **Application:**

- Universal installation: easy to mount with suitable double-sided tape on various surfaces.
- Hands-free: the magnetic closure ensures the door closes automatically, so you can pass through without using your hands.

#### **Properties:**

Thickness: 100 μm

- ✓ Magnetic
- ✓ Universal installation
- ✓ Dimensions: 120 cm x 220 cm

Can be applied easily to different surfaces using suitable double-sided tape (not included)

900794 PrimaCover Magnetic Door A