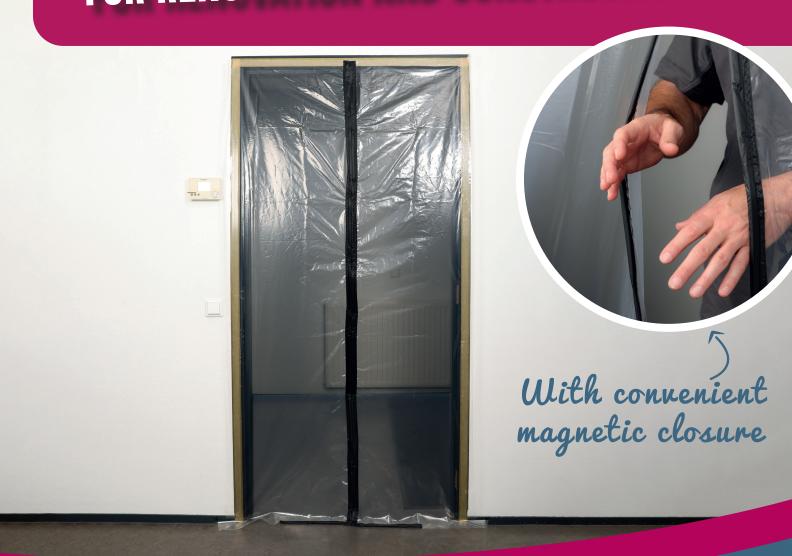

#### Reliable dust door with magnetic seal

PrimaCover Magnetic Door A is the ideal solution for dust-free renovation and construction work. Thanks to the pre-installed A-magnet locking system, installation is quick and easy. The magnets allow you to open and close the door effortlessly, even when your hands are full.

#### **Application:**

- Universal installation: easy to mount with suitable double-sided tape on various surfaces.
- Hands-free: the magnetic closure ensures the door closes automatically, so you can pass through without using your hands.

#### **Properties:**

Thickness: 100 μm

- ✓ Magnetic
- ✓ Universal installation
- ✓ Dimensions: 120 cm x 220 cm

Can be applied easily to different surfaces using suitable double-sided tape (not included)

900794 PrimaCover Magnetic Door A