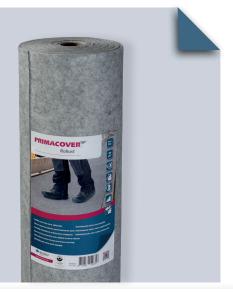

#### Self-adhesive, extra strong protection fleece

Building components, such as those made of prefabricated concrete, suffer a great deal during the construction process, due to construction shores, building materials, rolling equipment, falling tools and paint. Yet they must be delivered undamaged at the end of the construction process. PrimaCover Robust was specially developed for covering prefabricated elements and for situations in which extra floor protection is required. This protection fleece offers optimal protection against moisture and mechanical damage throughout the entire construction phase.

#### **Properties:**

- Extra strong
- Liquid proof
- 🖌 Anti-slip
- ✓ Self-adhesive
- Impact absorbing
- Certified BG BAU
- Available in various sizes:
  2m x 25m | 1m x 25m

Install on thoroughly dried surfaces. Test the suitability of the product in advance. Switch off floor heating before use.