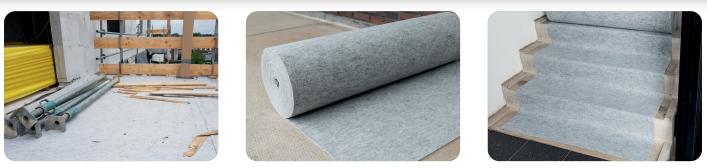

### **Application:**

- For prefab and concrete elements
- For floors and stairs
- Suitable for indoor and outdoor use

#### Self-adhesive, extra strong protection fleece

Building components, such as those made of prefabricated concrete, suffer a great deal during the construction process, due to construction shores, building materials, rolling equipment, falling tools and paint. Yet they must be delivered undamaged at the end of the construction process. PrimaCover Robust was specially developed for covering prefabricated elements and for situations in which extra floor protection is required. This protection fleece offers optimal protection against moisture and mechanical damage throughout the entire construction phase.