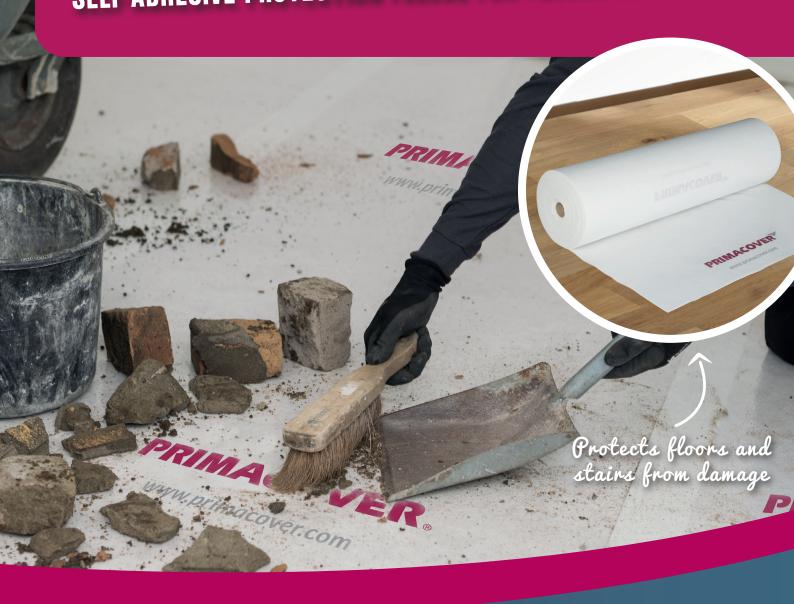

# UNIVERSAL PROTECTION

SELF-ADHESIVE PROTECTION FLEECE FOR FLOORS AND STAIRS

#### Self-adhesive protection fleece

Which protection fleece is suitable for general applications? PrimaCover Standard is strong enough to prevent mechanical damage on most dry surfaces and is self-adhesive. This medium-weight fleece has a PE top layer. This combination provides efficient protection during the construction phase against dirt, moisture, rolling equipment and falling tools..

#### **Application::**

- For all completely dry surfaces
- For floors and stairs

#### **Properties:**

- ✓ Anti-slip top side
- Liquid proof
- ✓ Impact absorbing
- ✓ Self-adhesive
- ✓ Re-usable
- ✓ Made from recycled polyester fibres
- ✓ Available in various sizes: 2m x 50m | 1m x 50m | 1m x 25m | 0,65m x 25m