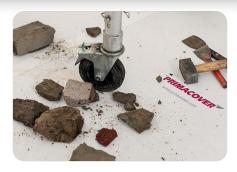

#### **Properties:**

- ✓ Anti-slip top side
- Liquid proof
- ✓ Impact absorbing
- ✓ Self-adhesive
- ✓ Re-usable
- ✓ Made from recycled polyester fibres
- ✓ Available in various sizes: 2m x 50m | 1m x 50m | 1m x 25m | 0,65m x 25m