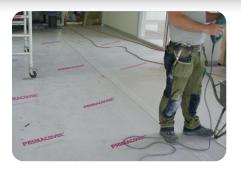

#### Self-adhesive protection fleece

Which protection fleece is suitable for general applications? PrimaCover Standard is strong enough to prevent mechanical damage on most dry surfaces and is self-adhesive. This medium-weight fleece has a PE top layer. This combination provides efficient protection during the construction phase against dirt, moisture, rolling equipment and falling tools..

#### **Application::**

- For all completely dry surfaces
- For floors and stairs